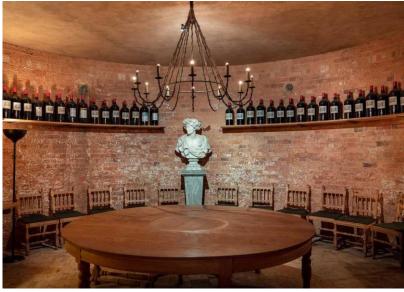

## THE BORDEAUX PACKAGE AND CELLAR TOUR

The highlight of the day is an exclusive wine cellar tour, with a wine and cheese tasting and lunch .

The tasting will be run by one of Waddesdon's maestro sommeliers. The wine collaboration between the UK, Bordeaux, Chilli and Argentina ensures that Waddesdon's wine cellars are the most extensive in Europe.

Our knowledgeable sommelier will provide exclusive tour of their wine cellar. The wine tasting of your eight Rothschild wines, four from Bordeaux and four from

New World vineyards, with sharing deli-boards to accompany it for lunch.